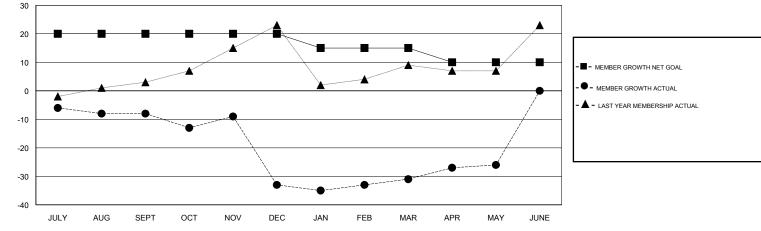

## District 9 NE

Results as of: 05/31/2019

OPEN LOCATION IOWA GMT CA GMT: Clubs Members RESULTS FOR 2018-2019 RESULTS FOR 2018-2019 NEW CLUB GOAL NEW CLUBS DROPPED CLUBS MEMBER GROWTH NET MEMBER GROWTH DROPPED QUARTER QUARTER GOAL ACTUAL MEMBERS ACTUAL (including transfers) 1 0 0 20 20 24 JULY/AUG/SEPT JULY/AUG/SEPT 0 0 1 0 16 41 OCT/NOV/DEC OCT/NOV/DEC 0 0 0 25 22 -5 JAN/FEB/MAR JAN/FEB/MAR 0 0 0 32 26 -5 APR/MAY/JUNE APR/MAY/JUNE