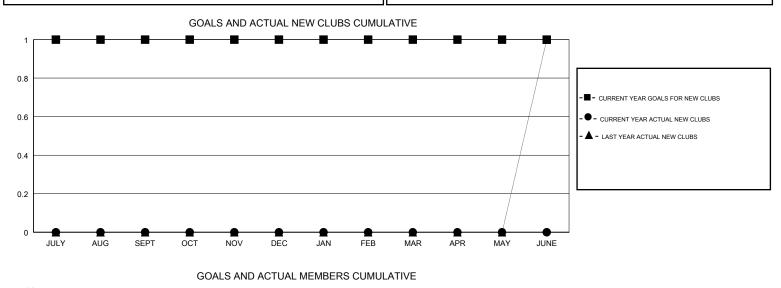

## District 9 NE

Results as of: 05/31/2019

OPEN LOCATION IOWA GMT CA GMT: Clubs Members RESULTS FOR 2018-2019 RESULTS FOR 2018-2019 NEW CLUB GOAL NEW CLUBS DROPPED CLUBS MEMBER GROWTH NET MEMBER GROWTH DROPPED QUARTER QUARTER GOAL ACTUAL MEMBERS ACTUAL (including transfers) 1 0 0 20 20 24 JULY/AUG/SEPT JULY/AUG/SEPT 0 0 1 0 16 41 OCT/NOV/DEC OCT/NOV/DEC 0 0 0 25 22 -5 JAN/FEB/MAR JAN/FEB/MAR 0 0 0 32 26 -5 APR/MAY/JUNE APR/MAY/JUNE